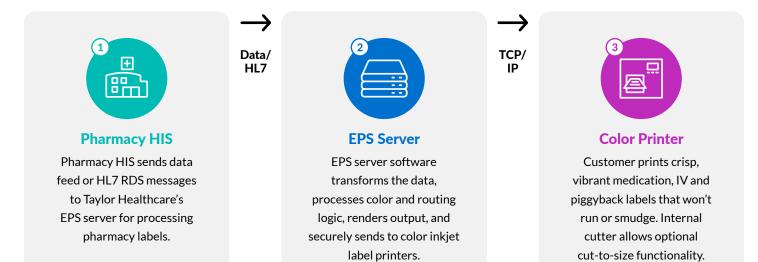

Alerts & Special Handling**

Print color alerts and special handling indicators directly on each label, preventing labeling errors.



#### **Streamlined Pharmacy Operations**

Reduce manual intervention and cross-check procedures for the manual application of alert labels.



#### **Pediatric/Adult Color-Coding**

Reduce medication administration errors by color-coding pediatric and adult doses.



#### **Tall Man Lettering**

Reduce medication errors for look-alike/sound-alike drugs through user-defined Tall Man lettering.



#### **Dynamic Printing**

Reduce costs by eliminating separate alert labels and associated inventory management.



#### **Output Management**

Leverage cut-to-size and "roll-up" logic to eliminate unneeded white space and label waste.







### **How It Works**