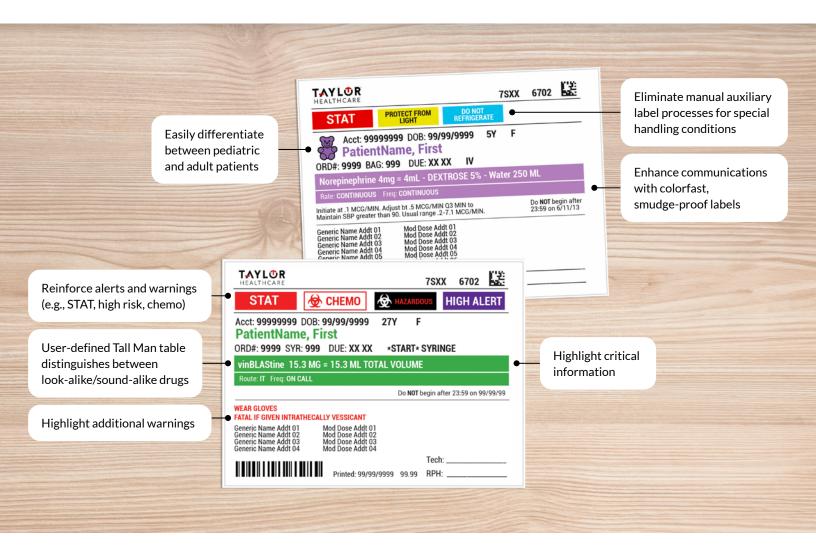

#### **Alerts & Special Handling**

Print color alerts and special handling indicators directly on each label, preventing labeling errors.

#### **Streamlined Pharmacy Operations**

Reduce manual intervention and cross-check procedures for the manual application of alert labels.

#### **Pediatric/Adult Color-Coding**

Reduce medication administration errors by color-coding pediatric and adult doses.

#### **Tall Man Lettering**

Reduce medication errors for look-alike/sound-alike drugs through user-defined Tall Man lettering.

#### **Dynamic Printing**

Reduce costs by eliminating separate alert labels and associated inventory management.

#### **Output Management**

Leverage cut-to-size and "roll-up" logic to eliminate unneeded white space and label waste.