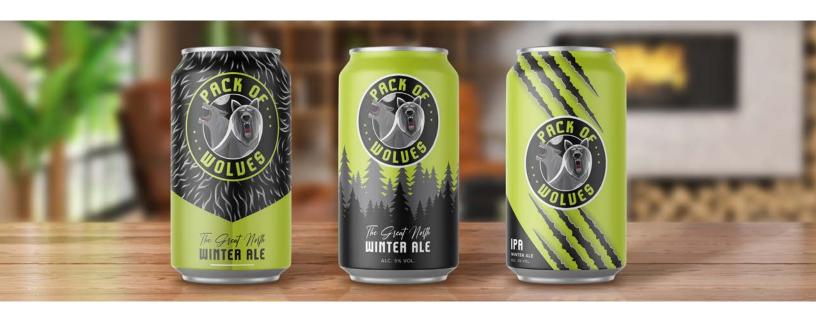

### **A Host of Options**

Taylor produces pressure-sensitive labels for winemakers, distilleries and breweries nationwide. We also manufacture custom cartons and packaging materials in nearly every conceivable size, shape and configuration.

- Carton labels
- Prime labels
- Folding cartons
- Shrink sleeves
- Neck labels
- Tax seals
- On-demand labels

We have the ability to heighten shelf appeal and catch the eye of consumers through many types of special embellishments.

- Cast and cure
- · Hot foil stamping
- Cold foil
- Metallic inks
- Die cutting
- Spot gloss and varnish
- Embossing