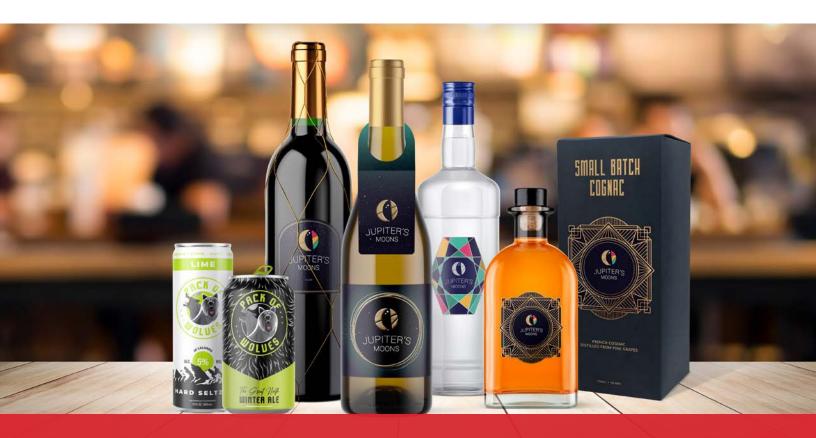

### **A Host of Options**

Taylor produces pressure-sensitive labels for winemakers, distilleries and breweries nationwide. We also manufacture custom cartons and packaging materials in nearly every conceivable size, shape and configuration.

- Carton labels
- Prime labels
- Folding cartons
- Shrink sleeves
- Neck labels
- Tax seals
- On-demand labels

We have the ability to heighten shelf appeal and catch the eye of consumers through many types of special embellishments.

- Cast and cure
- · Hot foil stamping
- Cold foil
- Metallic inks
- Die cutting
- Spot gloss and varnish
- Embossing