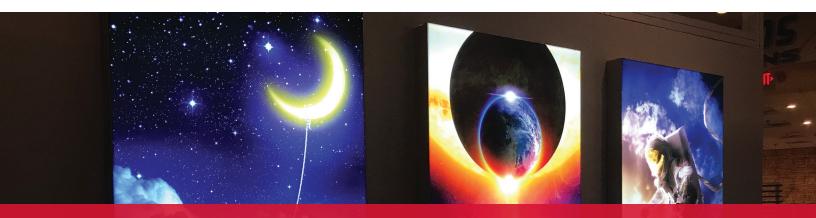

# Silicone Edge Graphics (SEG)

Size, impact, savings and value!

Silicone Edge Graphics (SEG) graphics look great and are easy to update. Wall mounted frames or free-standing structures have many applications in trade shows, events, interiors, and retail environments.

#### **Impact**

4K Dye Sub Print offers a color gamut that is 25% greater.

 True rich blacks, intense reds, and any PMS number vou need.

## **Value**

Better print, no specialized install labor, reduced shipping expense, bigger bold front and backlit images that POP!