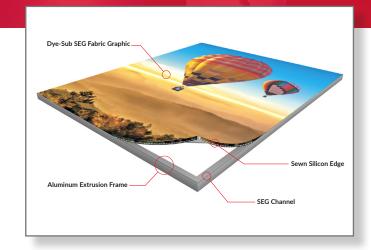

# **Savings**

Traditional in-store graphics are prints mounted on or printed directly to rigid materials. The cost to ship SEG fabric graphics is significantly lower than traditional signage.

- SEG frame systems can pay for themselves in as few as two graphic change outs!
- Install is fast and simple. No more installation charges!

## Size

Traditional boards max out at  $4' \times 8'$ . SEG sizes are limitless.

• Other shapes are available. Round, Trapezoidal ... get creative!